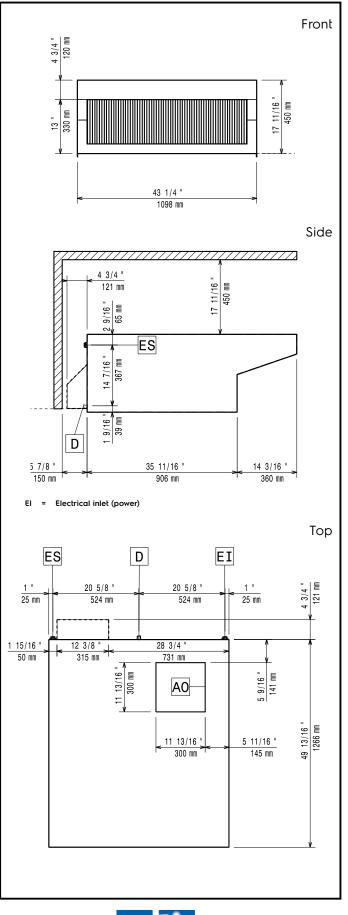

#### Ventilation Equipment Standard hood (with fan motor) for 6 on 6 GN 2/1 or 6 on 10 GN 2/1 stacked lenghtwise combi ovens

| Electric                                                                                                                      |                                                |
|-------------------------------------------------------------------------------------------------------------------------------|------------------------------------------------|
| Supply voltage:<br>922731 (HOSS21)<br>Default Installed Power:                                                                | 230 V/1 ph/50 Hz<br>0.47 kW                    |
| Key Information:                                                                                                              |                                                |
| External dimensions, Width:<br>External dimensions, Depth:<br>External dimensions, Height:<br>Net weight:<br>Shipping weight: | 1098 mm<br>1266 mm<br>450 mm<br>67 kg<br>67 kg |
| Air Emission:                                                                                                                 |                                                |
| Air capacity:                                                                                                                 | 1200-1500 m3/h                                 |